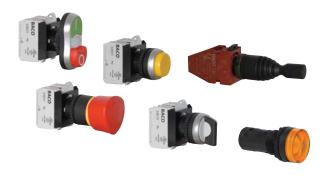

# The Right Marking for *your* Application

is a great way to enhance the functionality and appearance of your equipment. We make customizing easy. Control stations can be supplied assembled to your specifications with all pushbuttons, contact blocks and LED's pre-installed.

# Featuring

- Custom Symbols
- Custom Text
- Logos
- Silk-screening
- Laser engraving

Simply provide us with the details of your application including the suitable files of any special symbols or logos required and we'll do the rest.

### **22MM PUSHBUTTON SWITCHES**