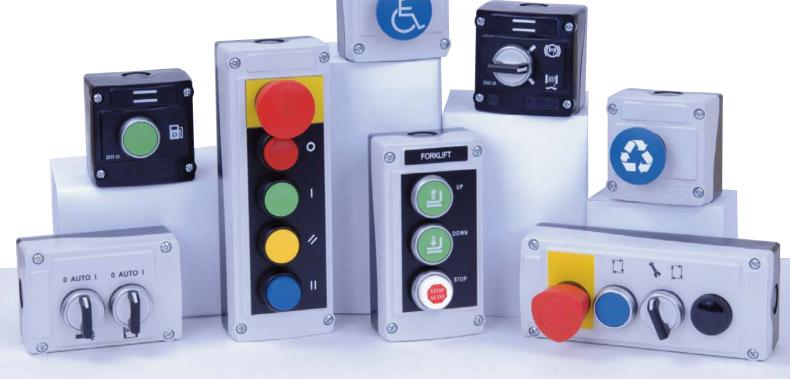

# The Right Marking for *your* Application

is a great way to enhance the functionality and appearance of your equipment. We make customizing easy. Control stations can be supplied assembled to your specifications with all pushbuttons, contact blocks and LED's pre-installed.

# Featuring

- Custom Symbols
- Custom Text
- Logos
- Silk-screening
- Laser engraving

Simply provide us with the details of your application including the suitable files of any special symbols or logos required and we'll do the rest.

### **CONTROL STATIONS**

### **30MM PUSHBUTTON SWITCHES**

### **DISCONNECT SWITCHES**