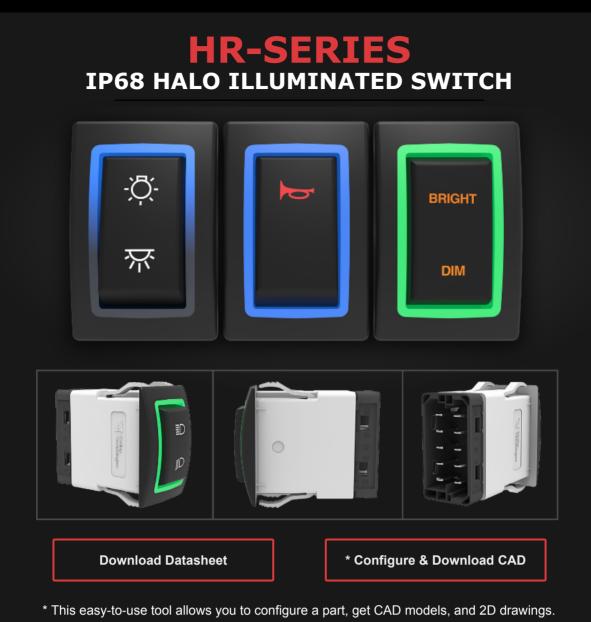

The HR-Series is a perimeter illuminated, IP68 sealed rocker switch, featuring a stylish, low profile actuator that is available in either two or three positions. These rocker switches have a variety of dependent and independent illumination options; momentary and maintained circuits; and up to two customizable laser-etched legends.

The patented design supports the various illumination options and allows the switch to be rated up to 20 amps, eliminating the need for relays. Additionally, these low profile rocker switches fit the industry standard cutout.

## **Product Highlights:**

- Dynamic Perimeter Illumination
- IP68 Above Panel Sealing Protection
- 20A 12VDC
- Maintained and Momentary Circuits
- Various Illumination Options
- · Single and Double Pole

## **Typical Applications:**

- Marine
- On/Off-Highway
- Lawn Equipment
- Golf Carts
- Any Application Requiring Sealing Protection